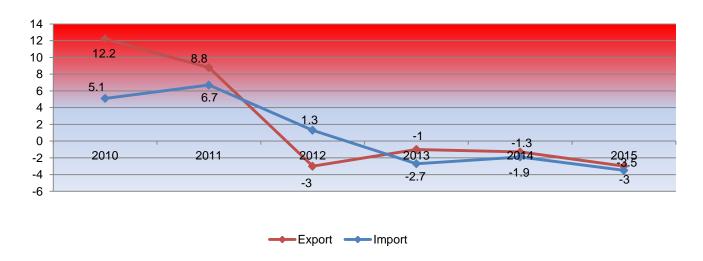

# Unit Value Indices (UVI) of exported and imported goods 2015

Unit values of goods exported from January to December 2015 decreased by 3% compared with the same period of previous year.

From January to December 2015, compared with the same period of previous year, unit values of goods imported decreased by 3.5%.

Chart 1. Growth rate of unit values of goods exported and imported, in %

Table 1. Unit value indices of exported and imported goods

|                                                                                                    | EXPORT              |                     | IMPORT              |                     | TRADE RELATIONS |       |
|----------------------------------------------------------------------------------------------------|---------------------|---------------------|---------------------|---------------------|-----------------|-------|
|                                                                                                    | <u>2014</u><br>2013 | <u>2015</u><br>2014 | <u>2014</u><br>2013 | <u>2015</u><br>2014 | 2014            | 2015  |
| Total                                                                                              | 98.7                | 97.0                | 98.1                | 96.5                | 100.6           | 100.5 |
| Live animals; animal products                                                                      | 100.0               | 121.5               | 104.3               | 95.9                | 95.9            | 126.8 |
| Meat and edible meat offal                                                                         | 104.8               | 90.7                | 96.7                | 90.3                | 108.4           | 100.4 |
| Fish and crustaceans, molluscs and other aquatic invertebrates                                     | 100.0               | 100.0               | 101.9               | 104.8               | 98.1            | 95.4  |
| Dairy produce; birds' eggs; natural honey; edible                                                  | 100.0               | 100.0               | 101.9               | 104.0               | 30.1            | 93.4  |
| products of animal origin, not elsewhere specified or                                              |                     |                     |                     |                     |                 |       |
| included                                                                                           | 90.8                | 92.2                | 98.3                | 94.0                | 92.4            | 98.1  |
| Products of animal origin, not elsewhere specified or included                                     | 100.0               |                     | 99.8                | 116.1               | 100.2           | 0.0   |
| Live trees and other plants; bulbs, roots and the like;                                            | 100.0               |                     | 00.0                | 110.1               | 100.2           | 0.0   |
| cut flowers and ornamental foliage                                                                 | 92.3                | 149.6               | 106.0               | 92.6                | 87.1            | 161.5 |
| Edible vegetables and certain roots and tubers                                                     | 93.8                | 87.2                | 109.0               | 107.2               | 86.1            | 81.3  |
| Edible fruit and nuts; peel of citrus fruit or melons                                              | 96.1                | 109.9               | 105.8               | 116.6               | 90.8            | 94.2  |
| Coffee, tea, maté and spices                                                                       | 96.7                | 100.3               | 104.6               | 113.4               | 92.5            | 88.4  |
| Cereals  Products of the milling industry, malt, storebox                                          | 100.0               | 100.0               | 88.7                | 93.0                | 112.8           | 107.6 |
| Products of the milling industry; malt; starches; inulin; wheat gluten                             | 82.3                | 93.1                | 93.8                | 94.2                | 87.7            | 98.8  |
| Oil seeds and oleaginous fruits; miscellaneous                                                     | 02.0                | 00                  | 33.3                | 0                   | 0               | 33.3  |
| grains, seeds and fruit; industrial or medicinal plants;                                           |                     |                     |                     |                     |                 |       |
| straw and fodder                                                                                   | 91.9                | 76.3                | 96.7                | 104.9               | 95.0            | 72.7  |
| Lac; gums, resins and other vegetable saps and extracts                                            | 100.0               | 100.0               | 96.0                | 97.9                | 104.2           | 102.1 |
| Vegetable plaiting materials; vegetable products not                                               | 100.0               | 100.0               | 30.0                | 37.5                | 104.2           | 102.1 |
| elsewhere specified or included                                                                    | _                   | _                   | 82.7                | 115.8               | 0.0             | 0.0   |
| Animal or vegetable fats and oils and their cleavage                                               |                     |                     |                     |                     |                 |       |
| products; prepared edible fats; animal or vegetable                                                | 07.0                | 112.0               | 01.0                | 106.8               | 106.4           | 101.0 |
| waxes Preparations of meat, of fish or of crustaceans,                                             | 87.0                | 112.0               | 81.8                | 106.8               | 106.4           | 104.9 |
| molluscs or other aquatic invertebrates                                                            | 105.1               | 95.7                | 94.9                | 99.1                | 110.7           | 96.6  |
| Sugars and sugar confectionery                                                                     | 100.0               | 159.8               | 90.7                | 98.1                | 110.2           | 163.0 |
| Cocoa and cocoa preparations                                                                       | 103.4               | 104.4               | 100.9               | 106.0               | 102.5           | 98.4  |
| Preparations of cereals, flour, starch or milk; pastry                                             |                     |                     |                     |                     |                 |       |
| cooks' products                                                                                    | 101.7               | 137.3               | 99.6                | 101.9               | 102.2           | 134.8 |
| Preparations of vegetables, fruit, nuts or other parts of plants                                   | 106.2               | 100.0               | 100.4               | 99.7                | 105.9           | 100.3 |
| Miscellaneous edible preparations                                                                  | 112.8               | 86.5                | 94.7                | 98.6                | 119.2           | 87.7  |
| Beverages, spirits and vinegar                                                                     | 103.9               | 92.4                | 100.0               | 96.6                | 103.9           | 95.6  |
| Residues and waste from the food industries;                                                       |                     |                     |                     |                     |                 |       |
| prepared animal fodder                                                                             | 93.3                | 108.8               | 93.2                | 96.1                | 100.1           | 113.3 |
| Tobacco and manufactured tobacco substitutes                                                       | 101.6               | 101.3               | 98.8                | 101.8               | 102.8           | 99.5  |
| Salt; sulphur; earths and stone; plastering materials, lime and cement                             | 115.4               | 102.6               | 100.0               | 103.9               | 115.5           | 98.8  |
| Ores, slag and ash                                                                                 | 106.9               | 102.0               | 104.9               | 182.5               | 101.9           | 55.9  |
| Mineral fuels, mineral oils and products of their                                                  | 100.0               | 102.0               | 101.0               | 102.0               | 101.0           | 00.0  |
| distillation; bituminous substances; mineral waxes                                                 | 97.6                | 89.6                | 94.0                | 77.0                | 103.9           | 116.3 |
| Inorganic chemicals; organic or inorganic                                                          |                     |                     |                     |                     |                 |       |
| compounds of precious metals, of rare-earth metals, of radioactive elements or of isotopes         | 100.0               | 100.0               | 100.0               | 107.5               | 100.0           | 93.1  |
| Organic chemicals                                                                                  | 100.0               | 50.9                | 98.0                | 95.8                | 102.1           | 53.1  |
| Pharmaceutical products                                                                            | 89.5                | 100.2               | 102.3               | 102.2               | 87.5            | 98.0  |
| Fertilisers                                                                                        | _                   | _                   | 92.0                | 101.3               | 0.0             | 0.0   |
| Tanning or dyeing extracts; tannins and their                                                      |                     |                     |                     |                     |                 |       |
| derivatives; dyes, pigments and other colouring                                                    |                     |                     |                     |                     |                 |       |
| matter; paints and varnishes; putty and other mastics; inks                                        | 97.5                | 100.0               | 97.4                | 100.2               | 100.0           | 99.8  |
| Essential oils and resinoids; perfumery, cosmetic or                                               | 01.0                | 100.0               | 01.4                | 100.2               | 100.0           | 55.0  |
| toilet preparations                                                                                | 122.7               | 91.0                | 98.8                | 99.2                | 124.2           | 91.7  |
| Soap, organic surface-active agents, washing                                                       |                     |                     |                     |                     |                 |       |
| preparations, lubricating preparations, artificial                                                 |                     |                     |                     |                     |                 |       |
| waxes, prepared waxes, polishing or scouring preparations, candles and similar articles, modelling |                     |                     |                     |                     |                 |       |
| pastes, 'dental waxes' and dental preparations with a                                              |                     |                     |                     |                     |                 |       |
| basis of plaster                                                                                   | 177.8               | 90.1                | 100.0               | 97.2                | 177.9           | 92.7  |
| Albuminoidal substances; modified starches; glues;                                                 | 99.0                | 100.0               | 102.6               | 109.4               | 96.5            | 91.4  |
| enzymes                                                                                            | 99.0                | 100.0               | 102.0               | 109.4               | 90.5            | 91.4  |