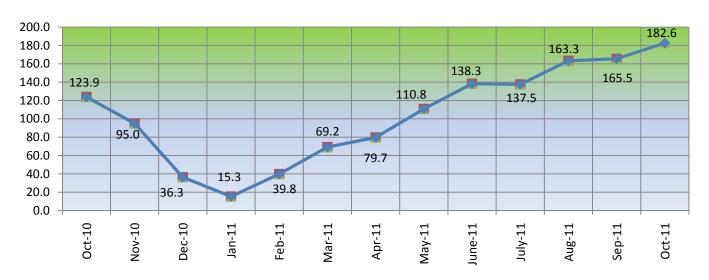

## Indices of physical volume of publicly owned forest assortments production (Ø2010=100)

## Indices of physical volume of publicly owned forest assortments production October 2011

| MONTENEGRO (Ø2010=100) | Oct-10 | <u>Jan-Oct-10</u> | Oct-11 | <u>Jan-Oct-11</u> | Oct-11 | Jan-Oct-11 |
|------------------------|--------|-------------------|--------|-------------------|--------|------------|
|                        | Ø2010  | Ø2010             | Ø2010  | Ø2010             | Oct-10 | Jan-Oct-10 |
| TOTAL                  | 123.9  | 106.9             | 182.6  | 110.2             | 147.4  | 103.1      |