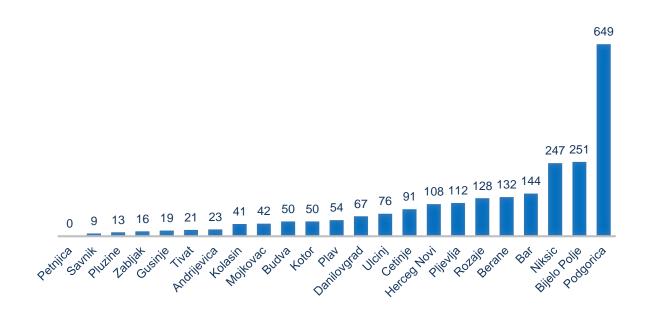

### Child support by municipalities 2017

Average monthly number of beneficiaries for child support