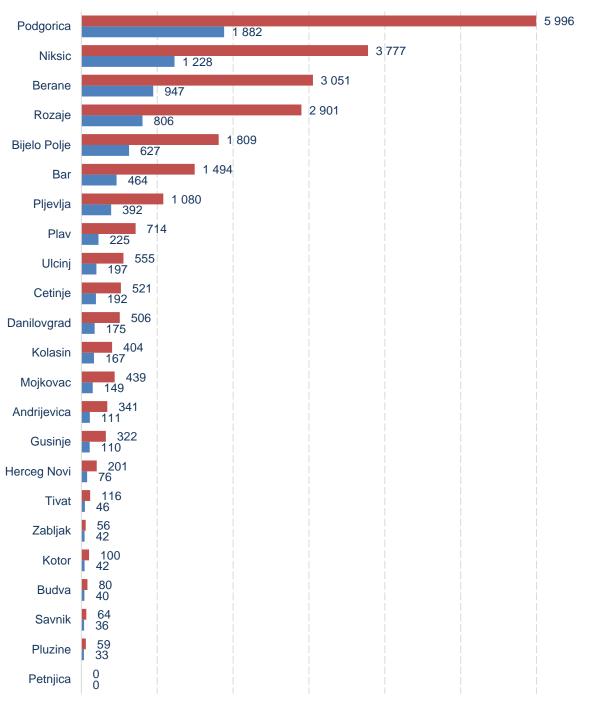

## Average monthly number of persons receiving personal disability allowance by municipalities in 2017

Average monthly number of persons receiving care and support allowance by municipalities in 2017