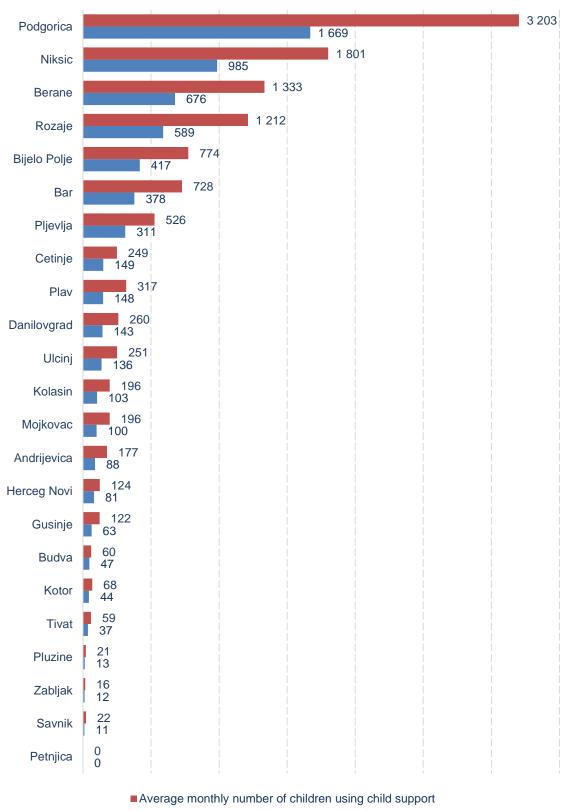

### Child support by municipalities 2017

Average monthly number of beneficiaries for child support