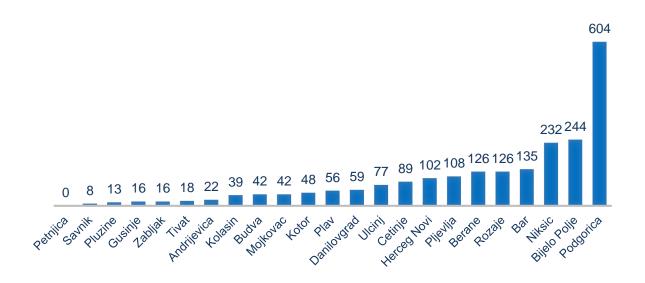

# Average monthly number of persons receiving personal disability allowance by municipalities in 2016