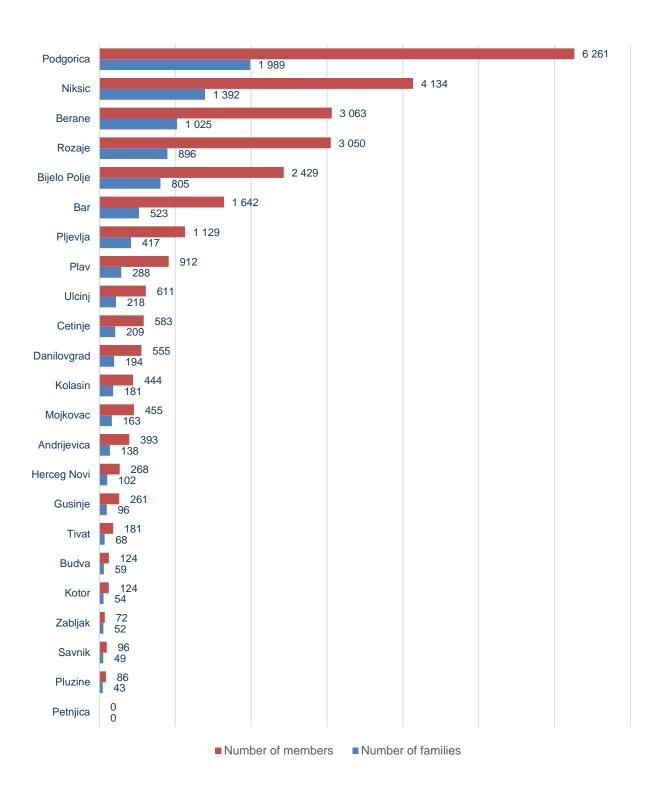

#### Monthly average of persons receiving material support by municipalities in 2016