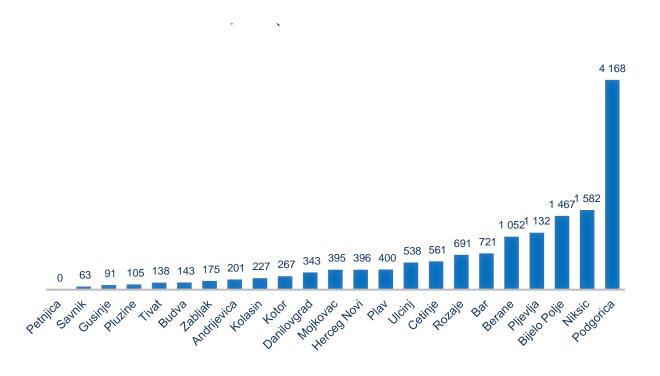

## Average monthly number of persons receiving care and support allowance by municipalities in 2016