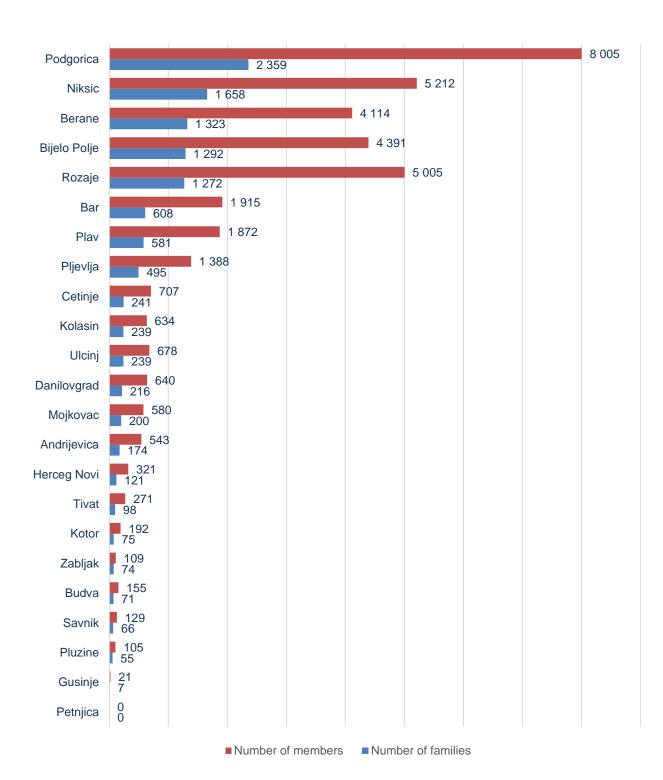

### Monthly average of persons receiving material support by municipalities in 2015