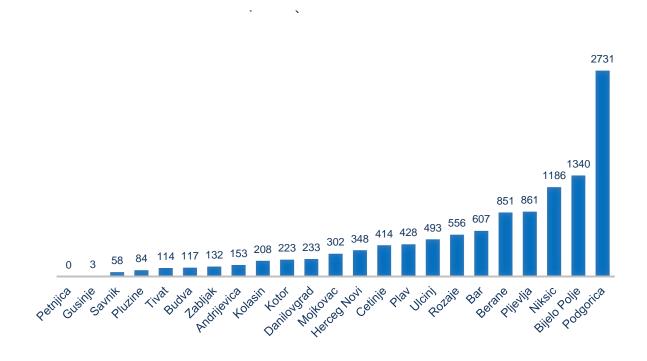

## Average monthly number of persons receiving personal disability allowance by municipalities in 2015

Average monthly number of persons receiving care and support allowance by municipalities in 2015