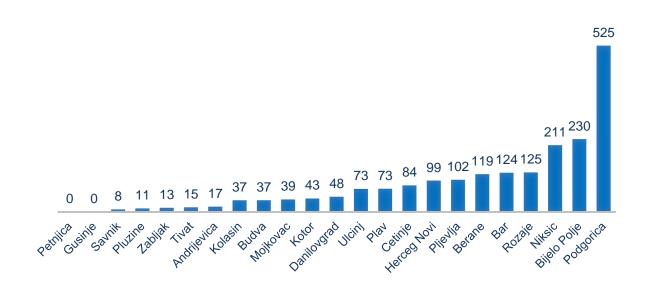

## Average monthly number of persons receiving personal disability allowance by municipalities in 2015

Average monthly number of persons receiving care and support allowance by municipalities in 2015