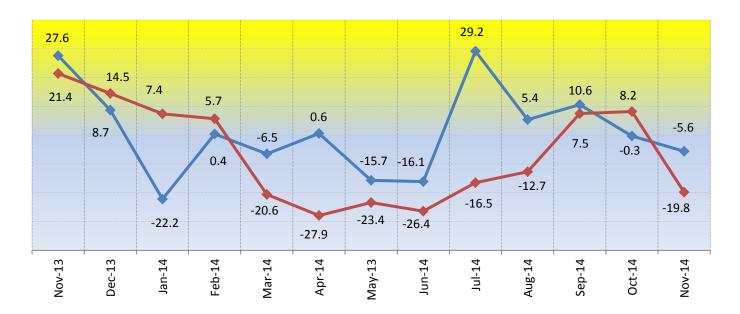

## Indices of industrial production November 2014

Industrial production in Montenegro in November decreased 5.6% compared to previous month, 10.7% compared to average monthly production from previous year, 11.9% for period January-November 2014 compared with the same period of previous year and 19.8% compared with the same month of previous year.

**Graph 1. Growth rates of industrial production** 

Monthly growth rate

Annualy growth rate

Table 1. Indices of physical volume of industrial production November 2014.

| NACE<br>Rev.2 | Name                                                 | Share 2013<br>(%) | Nov-2014<br>Ø 2013 | Nov-2014<br>Oct-2014 | Nov- 2014<br>Nov- 2013 | <u>Jan-Nov 2014</u><br>Jan-Nov 2013 |
|---------------|------------------------------------------------------|-------------------|--------------------|----------------------|------------------------|-------------------------------------|
|               |                                                      |                   |                    |                      |                        |                                     |
|               | INDUSTRY TOTAL                                       | 100.0             | 89.3               | 94.4                 | 80.2                   | 88.1                                |
| В             | MINING AND QUARRYING                                 | 4.7               | 138.7              | 101.3                | 157.3                  | 112.6                               |
| С             | MANUFACTURING                                        | 51.2              | 96.4               | 105.0                | 81.9                   | 95.1                                |
| D             | ELECTRICITY,GAS,STEAM AND AIR COND. SUPPLY           | 44.1              | 75.9               | 81.3                 | 71.2                   | 77.7                                |
| В             | MINING AND QUARRYING                                 | 4.7               | 138.7              | 101.3                | 157.3                  | 112.6                               |
| 05            | Mining of coal and lignite                           | 3.5               | 95.2               | 76.6                 | 90.6                   | 99.8                                |
| 07            | Mining of metal ores                                 | 0.3               | 667.5              | 238.2                | -                      | 299.9                               |
| 08            | Other mining and quarrying                           | 0.9               | 116.4              | 86.9                 | 211.6                  | 100.5                               |
| С             | MANUFACTURING                                        | 51.2              | 96.4               | 105.0                | 81.9                   | 95.1                                |
| 10            | Manufacture of food products                         | 7.0               | 80.1               | 92.5                 | 69.6                   | 105.5                               |
| 11            | Manufacture of beverages                             | 3.0               | 89.6               | 117.1                | 111.3                  | 91.3                                |
| 12            | Manufacture of tobacco products                      | 2.2               | 174.0              | 121.1                | 286.7                  | 99.0                                |
| 14            | Manufacture of wearing apparel                       | 0.1               | 142.1              | 128.6                | 150.1                  | 101.5                               |
| 15            | Manufacture of leather and related products          | 0.1               | -                  | -                    | -                      | 85.7                                |
| 16            | Manufacture of wood and of products of wood and cork | 1.2               | 215.5              | 93.2                 | 165.4                  | 171.7                               |
| 17            | Manufacture of paper and paper products              | 0.6               | 131.7              | 141.6                | 151.4                  | 100.6                               |
| 18            | Printing and reproduction of recorded media          | 0.4               | 77.9               | 85.3                 | 83.4                   | 127.4                               |
| 20            | Manufacture of chemical and chemical products        | 0.2               | 133.4              | 95.5                 | 183.0                  | 96.6                                |
| 21            | Manufacture of basic pharmaceutical products         | 9.8               | 97.6               | 100.1                | 55.4                   | 88.7                                |
| 22            | Manufacture of rubber and plastic products           | 0.1               | 31.7               | 224.8                | 41.0                   | 16.7                                |
| 23            | Manufacture of other non-metallic mineral products   | 7.7               | 105.0              | 118.5                | 98.4                   | 101.5                               |
| 24            | Manufacture of basic metals                          | 12.0              | 73.5               | 96.2                 | 67.2                   | 83.7                                |
| 25            | Manufacture of fabricated metal products             | 1.1               | 7.2                | 79.1                 | 100.0                  | 12.9                                |
| 28            | Manufacture of machinery and equipment               | 5.0               | 116.2              | 108.8                | 92.4                   | 111.6                               |
| 31            | Manufacture of furniture                             | 0.1               | 119.2              | 96.9                 | 109.2                  | 126.8                               |
| 33            | Repair and installation of machinery and equipment   | 0.6               | 91.9               | 316.9                | 135.7                  | 62.8                                |
| D             | ELECTRICITY,GAS,STEAM AND AIR COND. SUPPLY           | 44.1              | 75.9               | 81.3                 | 71.2                   | 77.7                                |
| 35            | Electricity, gas, steam and air conditioning supply  | 44.1              | 75.9               | 81.3                 | 71.2                   | 77.7                                |