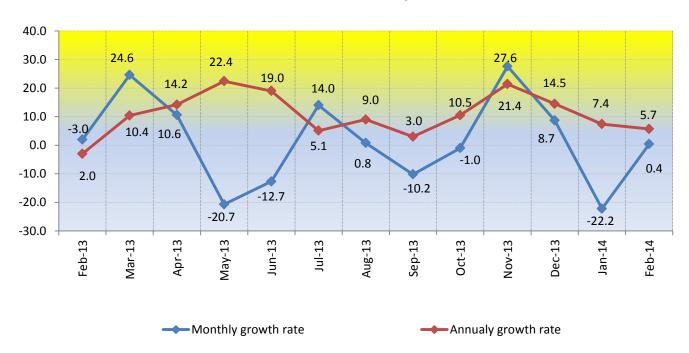

# Indices of industrial production February 2014

Industrial production in Montenegro in February increased 6.5% for period January-February 2014 compared with the same period of previous year, 5.7% compared with the same month of previous year and 0.4% compared with the previous month, while it decreased 5.3% compared to average monthly production from previous year.

#### **Growth rates of industrial production**

1