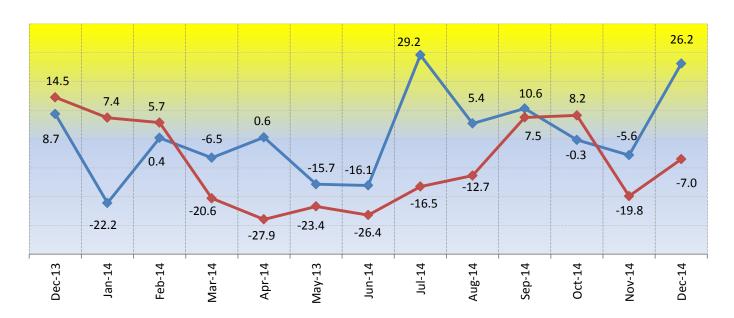

## Indices of industrial production December 2014

Industrial production in Montenegro in December increased 26.2% compared to previous month and 12.7% compared to average monthly production from previous year, while it decreased 11.4% for period January-December 2014 compared with the same period of previous year and 7.0% compared with the same month of previous year.

**Graph 1. Growth rates of industrial production** 

Monthly growth rate

Annualy growth rate

Table 1. Indices of physical volume of industrial production December 2014.

| NACE<br>Rev.2 | Name                                                 | Share 2013<br>(%) | Dec-2014<br>Ø 2013 | <u>Dec-2014</u><br>Nov-2014 | <u>Dec- 2014</u><br>Dec- 2013 | <u>Jan-Dec 2014</u><br>Jan-Dec 2013 |
|---------------|------------------------------------------------------|-------------------|--------------------|-----------------------------|-------------------------------|-------------------------------------|
|               | INDUSTRY TOTAL                                       | 100.0             | 112.7              | 126.2                       | 93.0                          | 88.6                                |
| В             | MINING AND QUARRYING                                 | 4.7               | 154.1              | 111.1                       | 130.4                         | 114.4                               |
| С             | MANUFACTURING                                        | 51.2              | 107.9              | 111.9                       | 79.5                          | 93.3                                |
| D             | ELECTRICITY,GAS,STEAM AND AIR COND. SUPPLY           | 44.1              | 113.9              | 150.1                       | 108.7                         | 80.4                                |
| В             | MINING AND QUARRYING                                 | 4.7               | 154.1              | 111.1                       | 130.4                         | 114.4                               |
| 05            | Mining of coal and lignite                           | 3.5               | 101.9              | 107.0                       | 81.4                          | 97.9                                |
| 07            | Mining of metal ores                                 | 0.3               | 792.6              | 118.7                       | 387.8                         | 314.9                               |
| 80            | Other mining and quarrying                           | 0.9               | 125.9              | 108.2                       | 209.5                         | 105.9                               |
| С             | MANUFACTURING                                        | 51.2              | 107.9              | 111.9                       | 79.5                          | 93.3                                |
| 10            | Manufacture of food products                         | 7.0               | 99.8               | 124.6                       | 87.7                          | 103.8                               |
| 11            | Manufacture of beverages                             | 3.0               | 129.3              | 144.3                       | 99.7                          | 92.2                                |
| 12            | Manufacture of tobacco products                      | 2.2               | 174.0              | 100.0                       | 157.8                         | 104.4                               |
| 14            | Manufacture of wearing apparel                       | 0.1               | 157.9              | 111.1                       | 111.1                         | 102.6                               |
| 15            | Manufacture of leather and related products          | 0.1               | 150.0              | -                           | 100.0                         | 87.5                                |
| 16            | Manufacture of wood and of products of wood and cork | 1.2               | 162.3              | 75.3                        | 154.7                         | 170.2                               |
| 17            | Manufacture of paper and paper products              | 0.6               | 134.0              | 101.7                       | 144.7                         | 104.0                               |
| 18            | Printing and reproduction of recorded media          | 0.4               | 68.4               | 87.8                        | 74.4                          | 123.3                               |
| 20            | Manufacture of chemical and chemical products        | 0.2               | 146.5              | 109.8                       | 129.6                         | 99.7                                |
| 21            | Manufacture of basic pharmaceutical products         | 9.8               | 108.8              | 111.5                       | 41.7                          | 78.5                                |
| 22            | Manufacture of rubber and plastic products           | 0.1               | 31.7               | 100.0                       | 30.0                          | 17.9                                |
| 23            | Manufacture of other non-metallic mineral products   | 7.7               | 107.0              | 101.9                       | 90.4                          | 100.4                               |
| 24            | Manufacture of basic metals                          | 12.0              | 84.0               | 114.3                       | 95.3                          | 84.5                                |
| 25            | Manufacture of fabricated metal products             | 1.1               | 7.2                | 100.0                       | 66.1                          | 13.4                                |
| 28            | Manufacture of machinery and equipment               | 5.0               | 143.2              | 123.2                       | 126.2                         | 112.9                               |
| 31            | Manufacture of furniture                             | 0.1               | 117.9              | 98.9                        | 81.6                          | 121.3                               |
| 33            | Repair and installation of machinery and equipment   | 0.6               | 77.4               | 84.2                        | 48.5                          | 60.9                                |
| D             | ELECTRICITY,GAS,STEAM AND AIR COND. SUPPLY           | 44.1              | 113.9              | 150.1                       | 108.7                         | 80.4                                |
| 35            | Electricity, gas, steam and air conditioning supply  | 44.1              | 113.9              | 150.1                       | 108.7                         | 80.4                                |