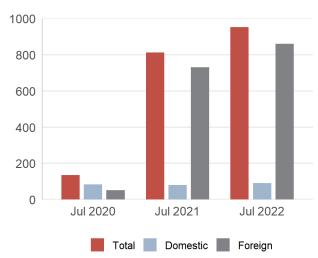

## July 2022

In Montenegro in July 2022, in collective accommodation<sup>1</sup> (hotels, vacation facilities, boarding houses, motels, tourist resorts, hostels etc.), tourists realised 206 303 arrivals and 950 900 overnight stays.

Overnight stays of foreign tourists represent 90.4% while the domestic tourists represent 9.6% of all overnight stays in collective accommodation.

Concerning the structure of overnight stays by types of resorts in July 2022 the most of them were recorded in seaside resorts (92.2%), capital (4.3%), mountain resorts (2.0%) and other resorts (1.4%).

Graph 1. Tourists arrivals, in thous.

Graph 2. Tourists overnights, in thous.

**Note:** The data of the individual, so-called "private accommodation" (rented accommodation in houses, rooms and apartments) will be processed and published annually since 2018, according to the Annual Plan of Official Statistics.