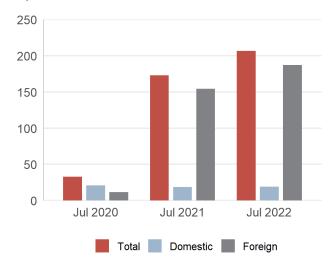

## July 2022

In Montenegro in July 2022, in collective accommodation<sup>1</sup> (hotels, vacation facilities, boarding houses, motels, tourist resorts, hostels etc.), tourists realised 206 303 arrivals and 950 900 overnight stays.

Overnight stays of foreign tourists represent 90.4% while the domestic tourists represent 9.6% of all overnight stays in collective accommodation.

Concerning the structure of overnight stays by types of resorts in July 2022 the most of them were recorded in seaside resorts (92.2%), capital (4.3%), mountain resorts (2.0%) and other resorts (1.4%).

Graph 1. Tourists arrivals, in thous.

Graph 2. Tourists overnights, in thous.

**Note:** The data of the individual, so-called "private accommodation" (rented accommodation in houses, rooms and apartments) will be processed and published annually since 2018, according to the Annual Plan of Official Statistics.