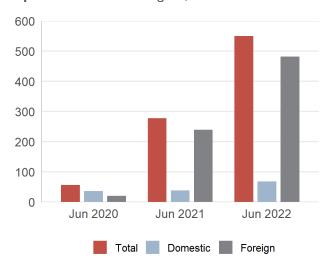

Graph 1. Tourists arrivals, in thous.

Graph 2. Tourists overnights, in thous.

**Note:** The data of the individual, so-called "private accommodation" (rented accommodation in houses, rooms and apartments) will be processed and published annually since 2018, according to the Annual Plan of Official Statistics.

## June 2022

In Montenegro in June 2022, in collective accommodation<sup>1</sup> (hotels, vacation facilities, boarding houses, motels, tourist resorts, hostels etc.), tourists realised 146 457 arrivals and 549 865 overnight stays.

Overnight stays of foreign tourists represent 87.5% while the domestic tourists represent 12.5% of all overnight stays in collective accommodation.

Concerning the structure of overnight stays by types of resorts in June 2022 the most of them were recorded in seaside resorts (90.0%), capital (6.3%), mountain resorts (2.3%) and other resorts (1.5%).