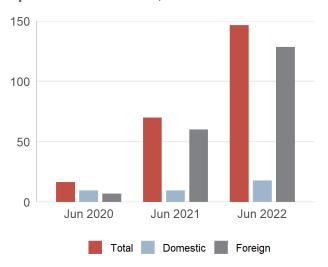

Graph 1. Tourists arrivals, in thous.

Graph 2. Tourists overnights, in thous.

**Note:** The data of the individual, so-called "private accommodation" (rented accommodation in houses, rooms and apartments) will be processed and published annually since 2018, according to the Annual Plan of Official Statistics.

## June 2022

In Montenegro in June 2022, in collective accommodation<sup>1</sup> (hotels, vacation facilities, boarding houses, motels, tourist resorts, hostels etc.), tourists realised 146 457 arrivals and 549 865 overnight stays.

Overnight stays of foreign tourists represent 87.5% while the domestic tourists represent 12.5% of all overnight stays in collective accommodation.

Concerning the structure of overnight stays by types of resorts in June 2022 the most of them were recorded in seaside resorts (90.0%), capital (6.3%), mountain resorts (2.3%) and other resorts (1.5%).