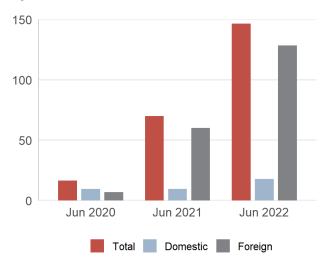

## June 2022

In Montenegro in June 2022, in collective accommodation<sup>1</sup> (hotels, vacation facilities, boarding houses, motels, tourist resorts, hostels etc.), tourists realised 146 457 arrivals and 549 865 overnight stays.

Overnight stays of foreign tourists represent 87.5% while the domestic tourists represent 12.5% of all overnight stays in collective accommodation.

Concerning the structure of overnight stays by types of resorts in June 2022 the most of them were recorded in seaside resorts (90.0%), capital (6.3%), mountain resorts (2.3%) and other resorts (1.5%).

**Graph 1.** Tourists arrivals, in thous.

Graph 2. Tourists overnights, in thous.

**Note:** The data of the individual, so-called "private accommodation" (rented accommodation in houses, rooms and apartments) will be processed and published annually since 2018, according to the Annual Plan of Official Statistics.