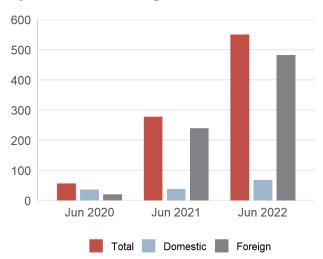

## June 2022

In Montenegro in June 2022, in collective accommodation<sup>1</sup> (hotels, vacation facilities, boarding houses, motels, tourist resorts, hostels etc.), tourists realised 146 457 arrivals and 549 865 overnight stays.

Overnight stays of foreign tourists represent 87.5% while the domestic tourists represent 12.5% of all overnight stays in collective accommodation.

Concerning the structure of overnight stays by types of resorts in June 2022 the most of them were recorded in seaside resorts (90.0%), capital (6.3%), mountain resorts (2.3%) and other resorts (1.5%).

**Graph 1.** Tourists arrivals, in thous.

Graph 2. Tourists overnights, in thous.

**Note:** The data of the individual, so-called "private accommodation" (rented accommodation in houses, rooms and apartments) will be processed and published annually since 2018, according to the Annual Plan of Official Statistics.